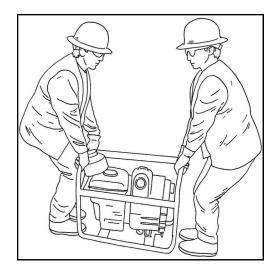

These two workers are lifting the pump the hard way. They are doing a <u>half-back/half-leg lift</u>. Your legs are not nearly as strong in this position and it pulls your back into the lift.

A much stronger way to lift a large heavy load like this is to use a <u>PowerLift®</u> <u>Tip-the-Load</u>. Note how both workers are standing with a wide stance and have tipped the load to bring it up to them. Their <u>knees are bent</u>, <u>backs locked in neutral</u> and they are <u>close to the load</u>. This is the safest and strongest way to lift something like a large heavy pump or generator.