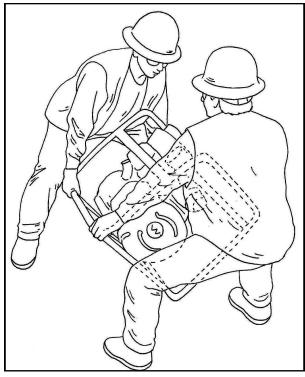

These two workers are lifting the pump the hard way. They are doing a <u>half-back/half-leg lift</u>. Your legs are not nearly as strong in this position and it pulls your back into the lift.

A much stronger way to lift a large heavy load like this is to use a <u>PowerLift®</u> <u>Tip-the-Load</u>. Note how both workers are standing with a wide stance and have tipped the load to bring it up to them. Their <u>knees are bent</u>, <u>backs locked in neutral</u> and they are <u>close to the load</u>. This is the safest and strongest way to lift something like a large heavy pump or generator.