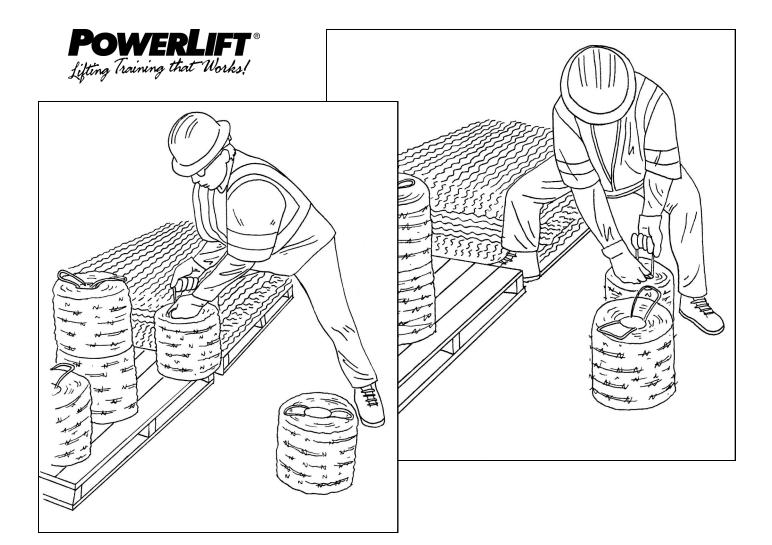

## MOVING A ROLL OF WIRE

So you 've decided you want to use your legs instead of your back when you work. Now you want to move some rolls of wire off the pallet for easier access to carry them away. So how to do it? You can make this job about as easy as can be and not even take a step to move the wire if you use a wide stance **PowerLIFT**. Notice how the worker has put <u>one foot up onto the pallet</u> and with his wide stance, he can move the wire several feet because <u>his legs are carrying the load and not his back</u>. Using **PowerLIFT**. has many advantages and one of them is to make your job easier and actually faster!