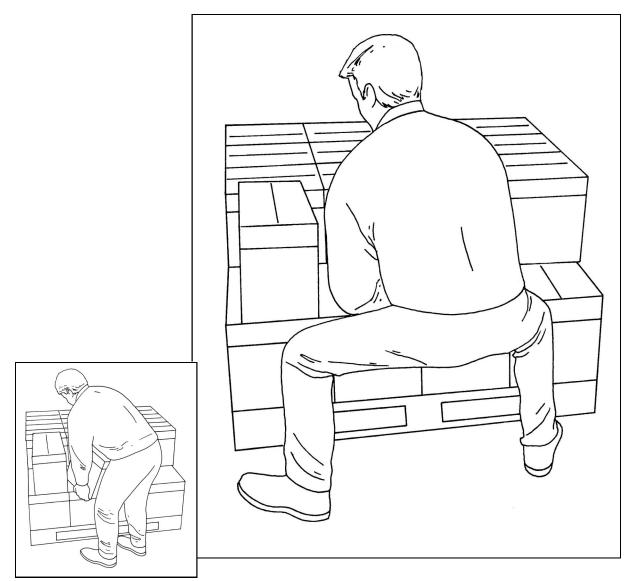

## ORDER SELECTION / PICKING

If you are using your back to pick orders you are also wearing down your back. It is common knowledge that back lifting will gradually ruin a back, so lets use PowerLift® instead. The best way to get into the habit of using your legs is to think of wrestling. Except when at work, you are wrestling product instead of another wrestler. You wouldn't wrestle with your back so don't pick orders with your back either. As soon as you move yourself in to pick a box, use you last step to put you into a wide wrestling stance, bend your knees, then lift the load. This way the stress stays off of your back and you won't end up with an arthritic back when you retire!