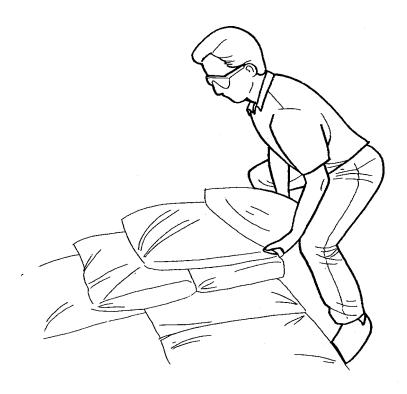

## DEPALLETIZING BAGS (POWERLIFT® / Tip the Load)

Lifting bags of material off of pallets can obviously be done very efficiently using POWERLIFT® However, very often even though we may use POWERLIFT® we tend to dead lift the bag off of the stack. Instead of this, learn to pull the load to you before lifting it. Even better, pull the load to you far enough so that it tends to teeter on the edge of the stack and tips right into you before you lift. This can be done with any type of load that is stacked. Letting it tip towards you right in between your knees, keeps the load really close and makes this type of lifting much easier.