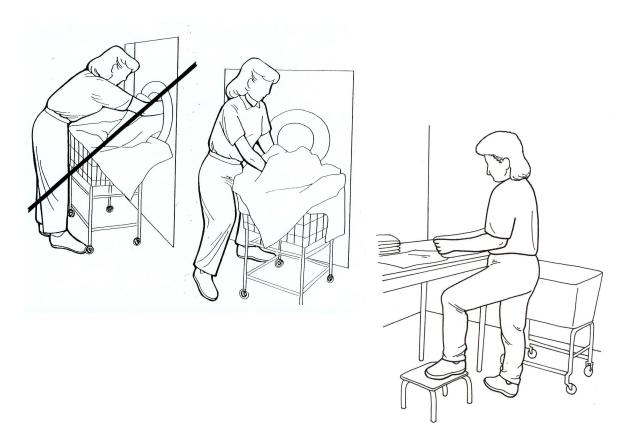

You probably spend a large amount of time **standing** to fold laundry. Try putting a foot up on a stool when standing to take the stress off your back. Remember, if standing on the **right foot** with the **left foot up**, the body should be turned slightly to the **right** with the **right thigh leaning** into the table. This is a very comfortable position and of course, the up foot can be switched between left and right for comfort.