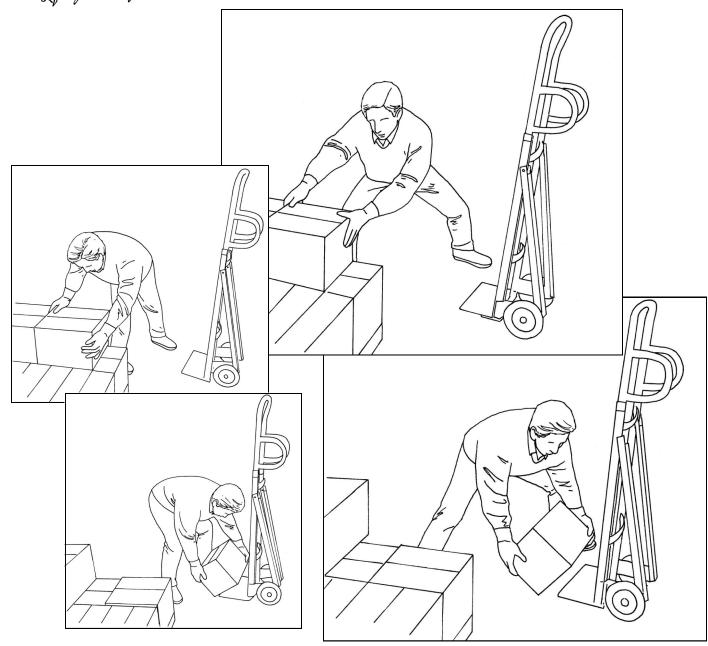

## ORDER SELECTION—PALLET TO HAND CART

Take a look at the two images on the left. This is typical back lifting and to make it worse the worker is putting a bend/twist into his lower back. Working like this will cause you to end up with an arthritic back and will control what you can and cannot do later in life. On the right side, the worker is using a wide stance POWERLIFT® to move the cases. Note how the wide stance lets his legs and hips do the work and keeps the bend/twisting off of the back. This is POWERLIFT® and will help you to have a good functioning back all your life!