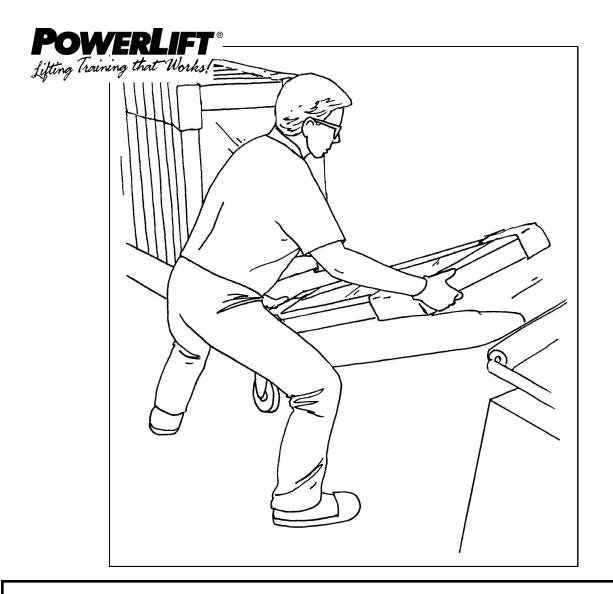

## CART LOADING FROM THE WRAPPER

Tipping the wrapped window units from the catcher to the cart is a simple and easy job, unless you are making it harder by <u>lifting your upper body weight</u>. If you stand and bend over to reach the wrapped windows at your waist, your <u>low back is being forced to lift the weight of your upper body each time you tip a unit</u>. Don't work so hard!! Get rid of the upper body weight by using a <u>wide stance with your knees bent</u>. That way your legs are doing the work, <u>without the hauling around your upper body weight</u>. Work smart and use your legs for a less fatiguing day!