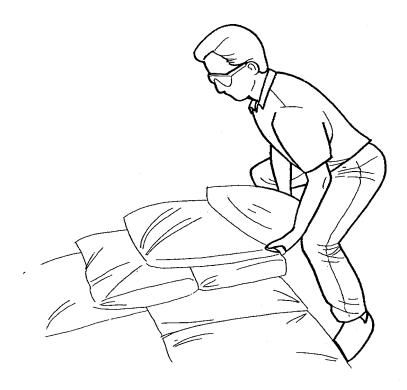

## **DEPALLETIZING BAGS** (PowerLift® / Tip the Load)

Lifting bags of material off of pallets can obviously be done very efficiently using POWERLIFT® However, very often even though we may use POWERLIFT® we tend to dead lift the bag off of the stack. Instead of this, learn to pull the load to you before lifting it. Even better, pull the load to you far enough so that it tends to teeter on the edge of the stack and tips right into you before you lift. This can be done with any type of load that is stacked. Letting it tip towards you right in between your knees, keeps the load really close and makes this type of lifting much easier.