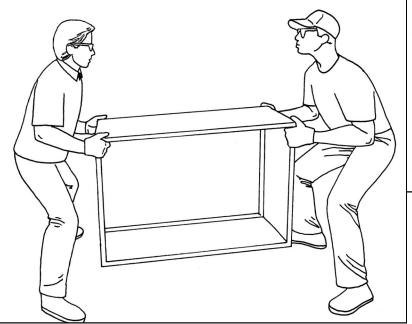

## LIFTING A LARGE PACKAGE WRAPPER

When it comes to lifting something large but not too heavy, like this wrapper, the bulkiness of the load can seem to get in our way. But there are two things you should keep in mind. First, is that it is not the weight of the wrapper that counts for much in this lift but rather the weight of your upper body. Second, is that you can overcome the bulkiness and get really close to the load if you use a wide stance with your knees bent. PowerLift® technique takes care of both problems and leaves you with an easier way to do the task so that you feel better after a long day on the job!