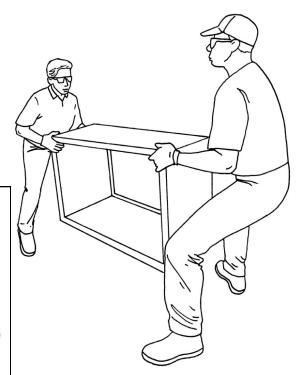

## LIFTING A LARGE PACKAGE WRAPPER

When it comes to lifting something large but not too heavy, like this wrapper, the bulkiness of the load can seem to get in our way. But there are two things you should keep in mind. First, is that it is not the weight of the wrapper that counts for much in this lift but rather the weight of your upper body. Second, is that you can overcome the bulkiness and get really close to the load if you use a wide stance with your knees bent. PowerLift® technique takes care of both problems and leaves you with an easier way to do the task so that you feel better after a long day on the job!