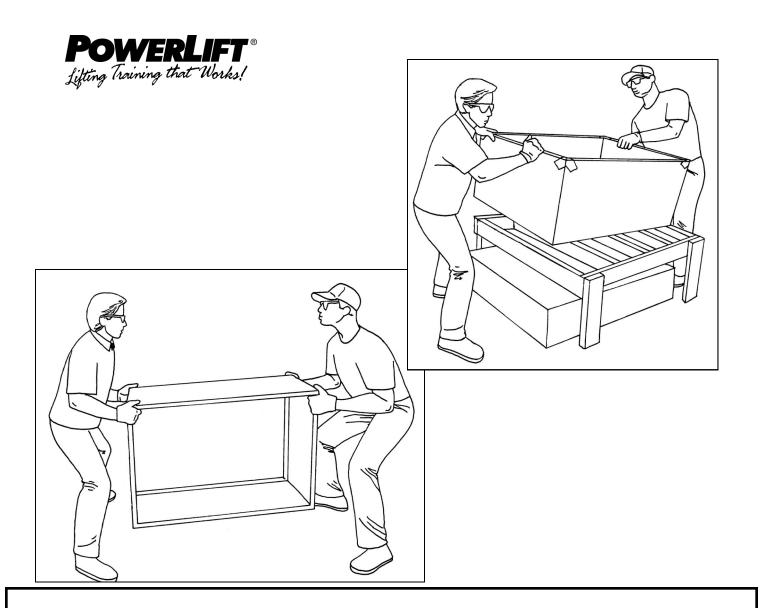

## LIFTING A PACKAGE WRAPPER TO THE TABLE

Lifting a large bulky package wrapper to the table can be done safely and easily if you use a wide stance PowerLift. The wide stance lets you stay close to the load, keeping the weight off your back and allows your legs to do the work. When you approach the table, use your last step to set up your wide stance and try to stay at the corner of the table at the same time. Stepping around the corner of the table lets you continue staying close to the load, making the job easier on you. Use your legs for whatever you are doing both at home and on the job. It is the smart way to work!