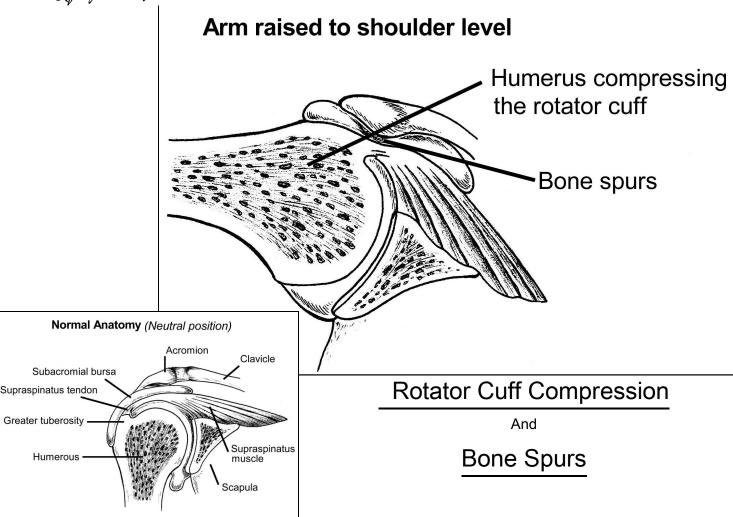

## PROTECT YOUR SHOULDERS

Your shoulder wakes you up in the middle of the night because it is throbbing with an intense dull ache. During the day you can 't raise your arm up above shoulder level and the doctor says the only choice is surgery. Now you realize that this nasty trouble is because of all those years you were an order selector and <u>pulled heavy items with just one hand</u>. If you don 't want this happening to your future, learn to do one-handed picking using **POWERLIFT**® technique with Bridging. That simple change to your picking style will be all it takes to keep your shoulders healthy all your life!